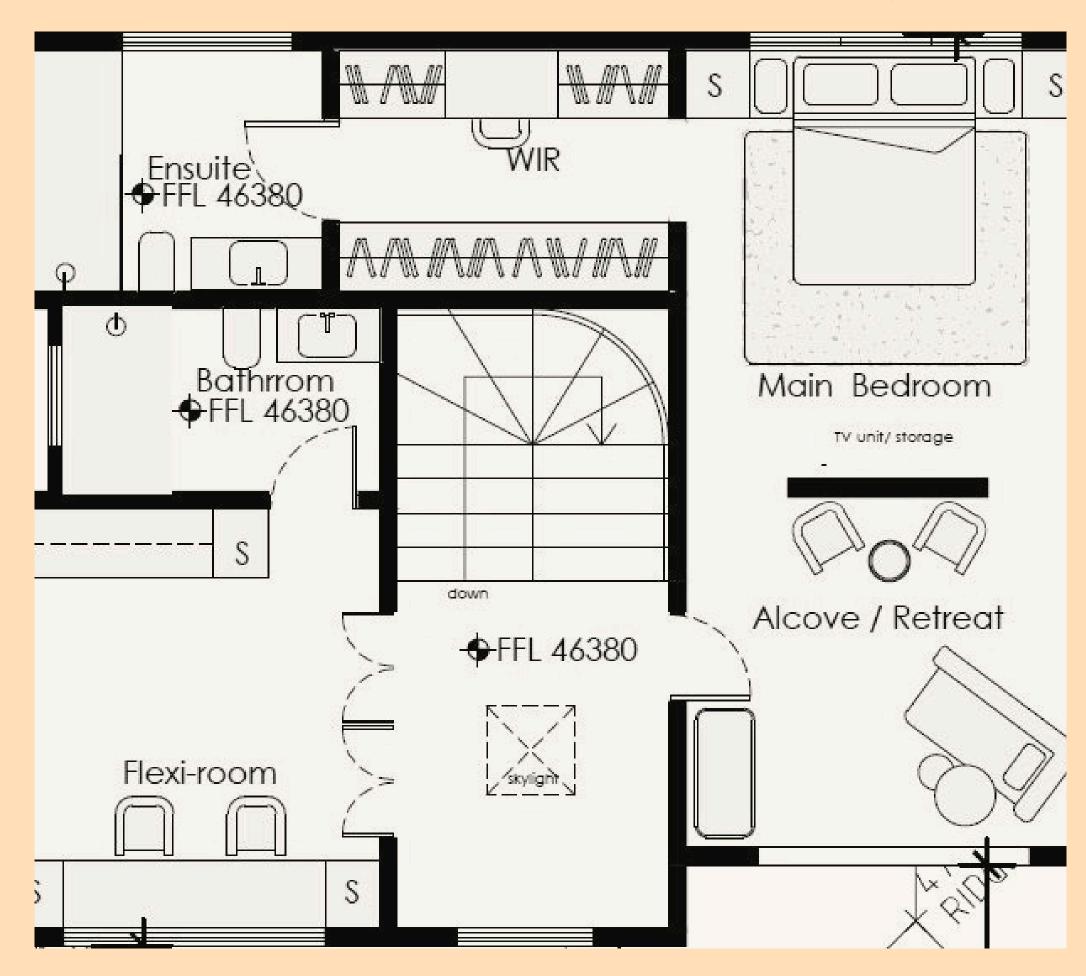

ect reflects our belief in the seamless integration of design and sustainability. By prioritising well-being and environmental stewardship, Melton Avenue sets a benchmark for modern, sustainable living in Melbourne.

#### GROUND FLOOR

The intention was to create a functional design that seamlessly supports our client's busy lifestyle while catering to their love for entertaining and hosting friends and family. The new home is designed to be both practical for day-to-day living and a space where future memories will be made. Curves were intentionally incorporated to evoke a sense of calm, while carefully selected colours and palettes enhance wellbeing. Natural light was maximised to regulate the parasympathetic system, fostering a harmonious and restorative environment.

#### FIRST FLOOR



#### 3D RENDERING





# MELTONAVENUE Plans & Photographs











# MELTONAVENUE Plans & Photographs







The result is a beautiful balance between functionality and aesthetics. The standout feature of the project is the elegantly curved staircase, which serves as the architectural centrepiece of the home. Complementing this is a stunning kitchen island that combines practicality with visual appeal, alongside a series of arches that lend a sense of softness and continuity throughout the space.