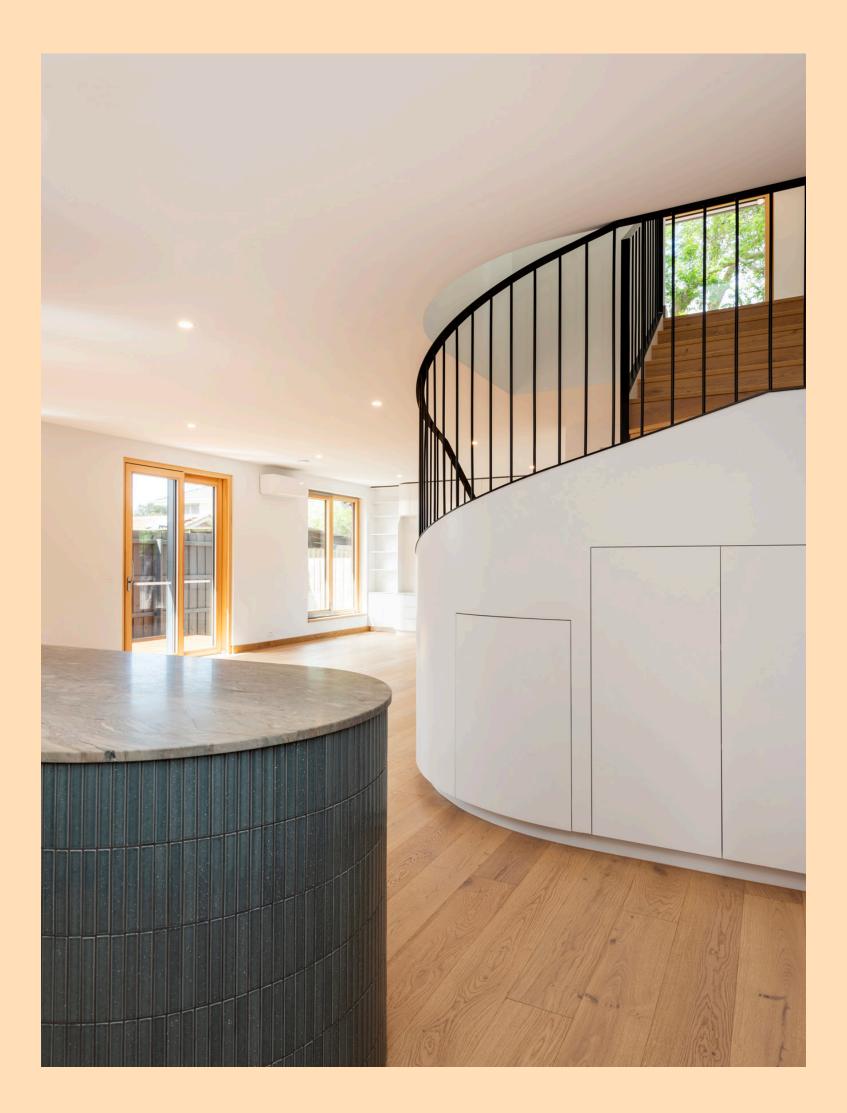

#### GROUND FLOOR

The intention was to create a functional design that seamlessly supports our client's busy lifestyle while catering to their love for entertaining and hosting friends and family. The new home is designed to be both practical for day-to-day living and a space where future memories will be made. Curves were intentionally incorporated to evoke a sense of calm, while carefully selected colours and palettes enhance wellbeing. Natural light was maximised to regulate the parasympathetic system, fostering a harmonious and restorative environment.

# MELTONAVENUE Plans & Photographs

The result is a beautiful balance between functionality and aesthetics. The standout feature of the project is the elegantly curved staircase, which serves as the architectural centrepiece of the home. Complementing this is a stunning kitchen island that combines practicality with visual appeal, alongside a series of arches that lend a sense of softness and continuity throughout the space.