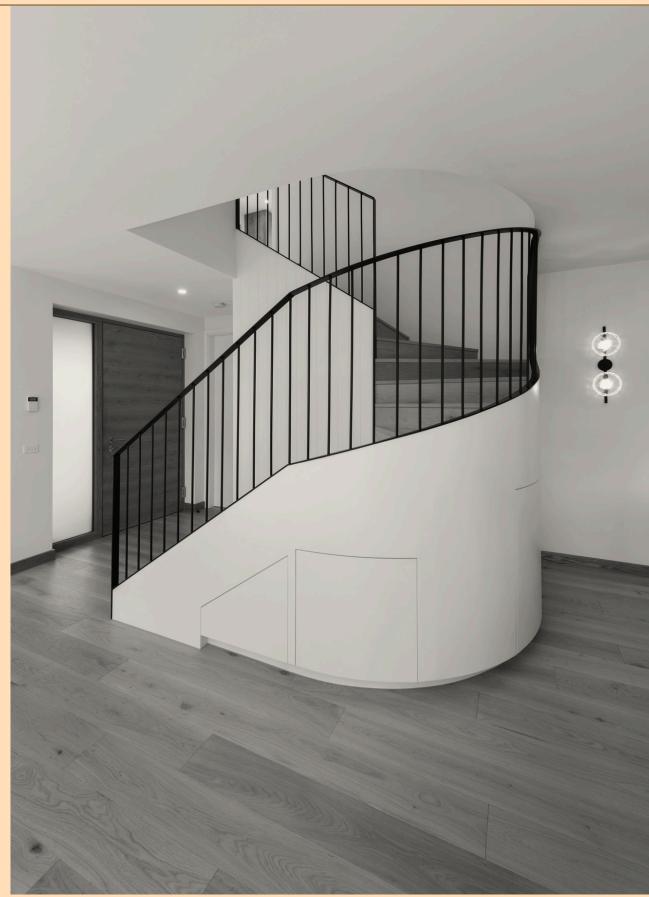

#### GROUND FLOOR

The intention was to create a functional design that seamlessly supports our client's busy lifestyle while catering to their love for entertaining and hosting friends and family. The new home is designed to be both practical for day-to-day living and a space where future memories will be made. Curves were intentionally incorporated to evoke a sense of calm, while carefully selected colours and palettes enhance wellbeing. Natural light was maximised to regulate the parasympathetic system, fostering a harmonious and restorative environment.

# MELTONAVENUE Plans & Photographs

The result is a beautiful balance between functionality and aesthetics. The standout feature of the project is the elegantly curved staircase, which serves as the architectural centrepiece of the home. Complementing this is a stunning kitchen island that combines practicality with visual appeal, alongside a series of arches that lend a sense of softness and continuity throughout the space.