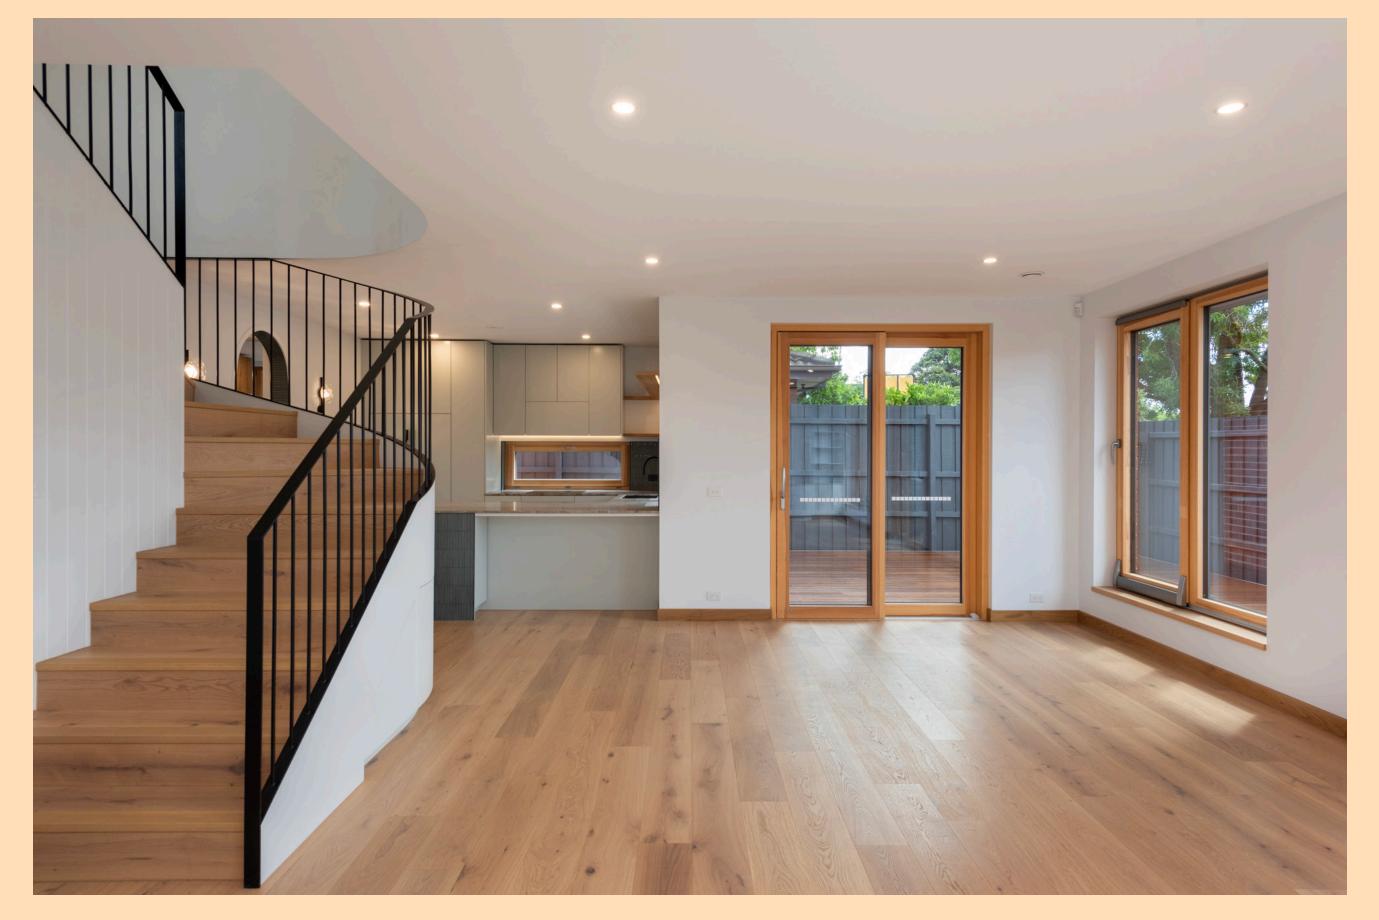

#### GROUND FLOOR

The intention was to create a functional design that seamlessly supports our client's busy lifestyle while catering to their love for entertaining and hosting friends and family. The new home is designed to be both practical for day-to-day living and a space where future memories will be made. Curves were intentionally incorporated to evoke a sense of calm, while carefully selected colours and palettes enhance wellbeing. Natural light was maximised to regulate the parasympathetic system, fostering a harmonious and restorative environment.

# MELTONAVENUE Plans & Photographs

The result is a beautiful balance between functionality and aesthetics. The standout feature of the project is the elegantly curved staircase, which serves as the architectural centrepiece of the home. Complementing this is a stunning kitchen island that combines practicality with visual appeal, alongside a series of arches that lend a sense of softness and continuity throughout the space.