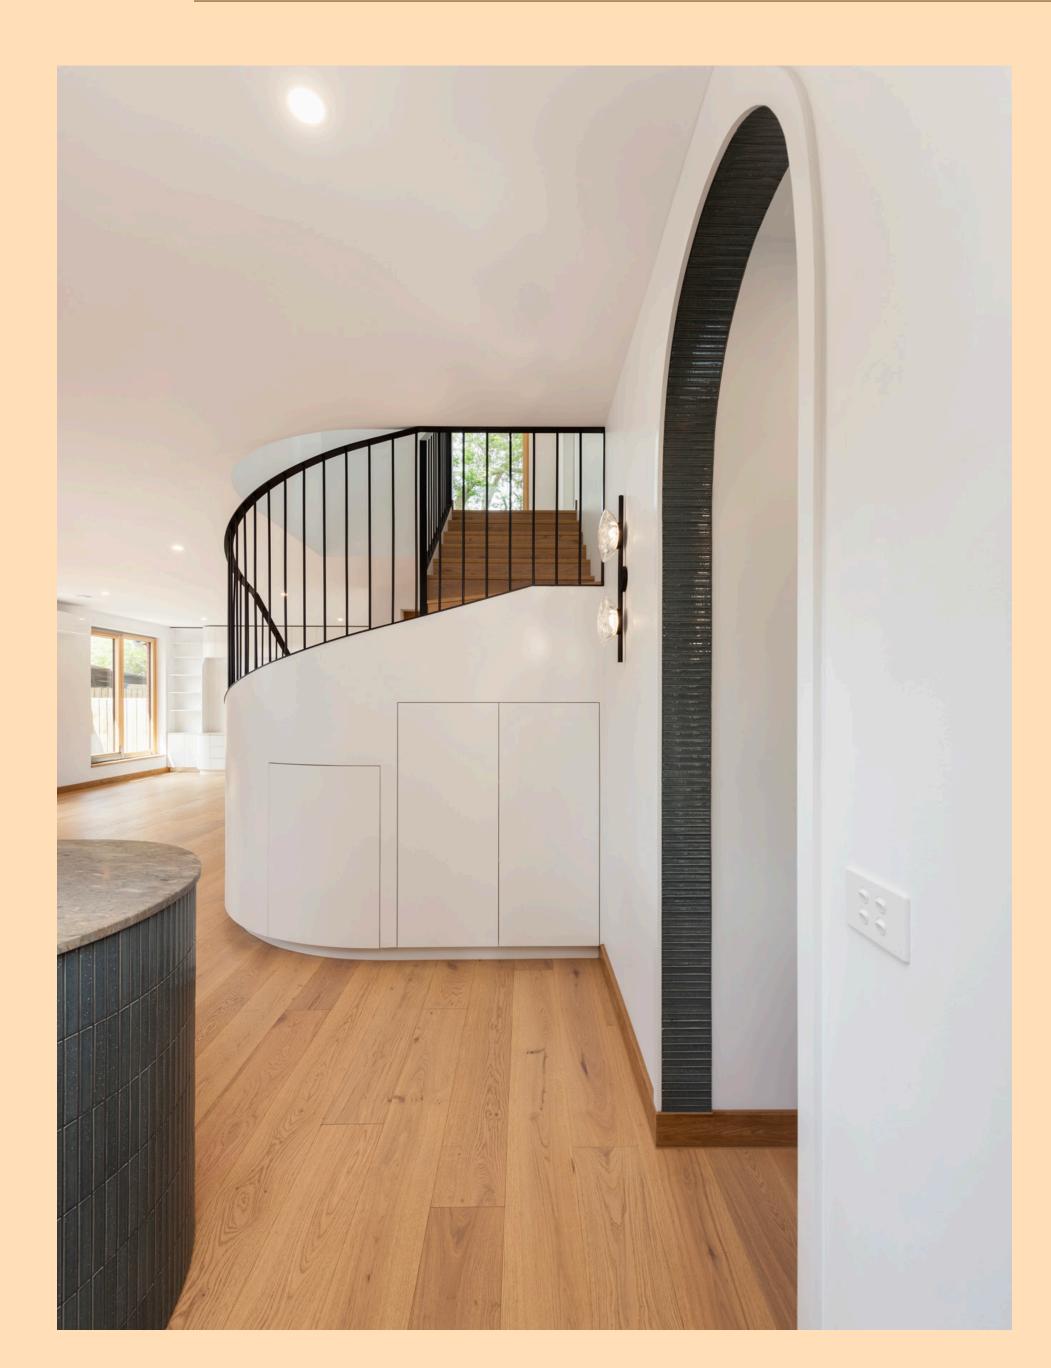

# MELTONAVENUE Plans & Photographs

The result is a beautiful balance between functionality and aesthetics. The standout feature of the project is the elegantly curved staircase, which serves as the architectural centrepiece of the home. Complementing this is a stunning kitchen island that combines practicality with visual appeal, alongside a series of arches that lend a sense of softness and continuity throughout the space.