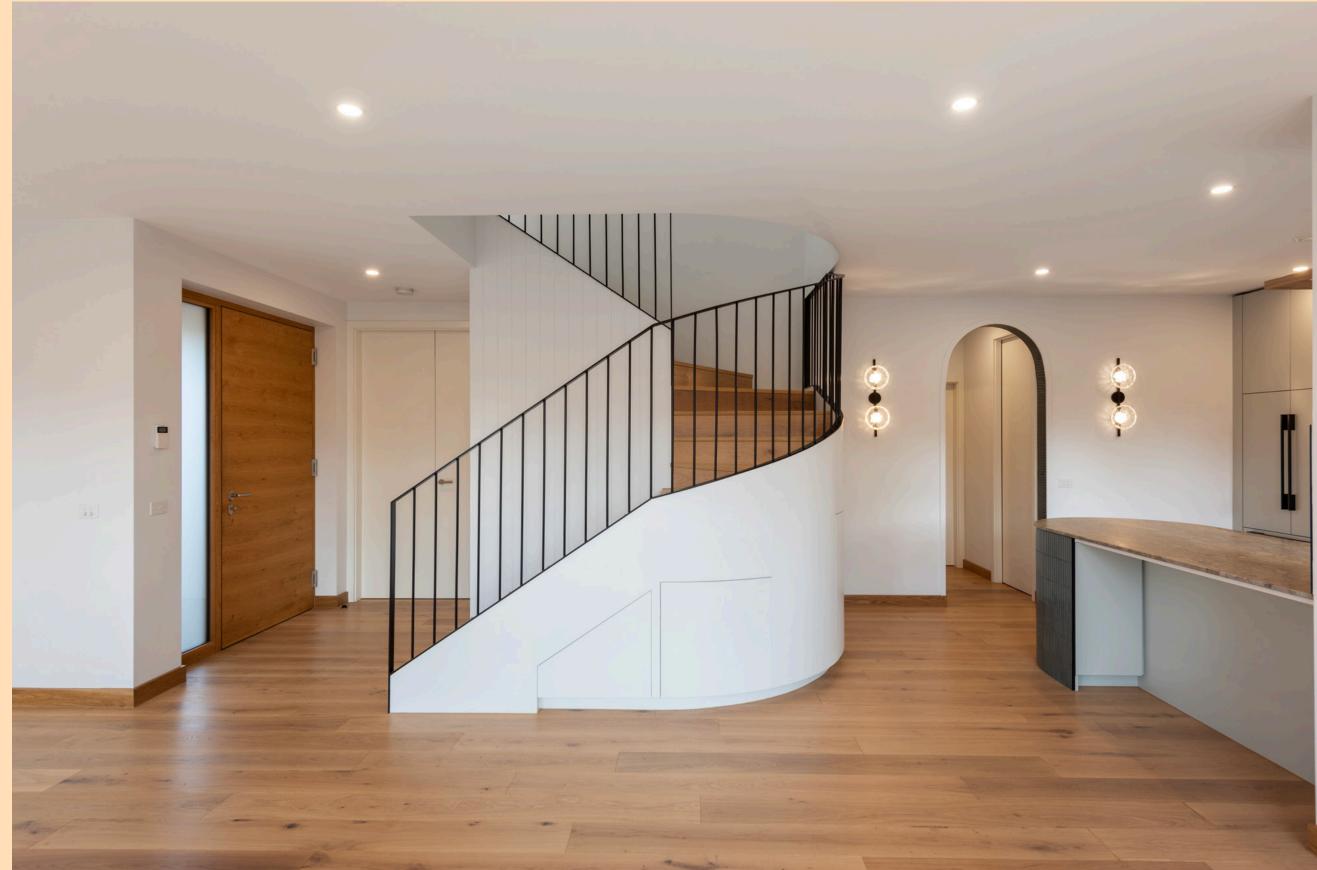

#### GROUND FLOOR

The intention was to create a functional design that seamlessly supports our client's busy lifestyle while catering to their love for entertaining and hosting friends and family. The new home is designed to be both practical for day-to-day living and a space where future memories will be made. Curves were intentionally incorporated to evoke a sense of calm, while carefully selected colours and palettes enhance wellbeing. Natural light was maximised to regulate the parasympathetic system, fostering a harmonious and restorative environment.

# MELTONAVENUE Plans & Photographs

The result is a beautiful balance between functionality and aesthetics. The standout feature of the project is the elegantly curved staircase, which serves as the architectural centrepiece of the home. Complementing this is a stunning kitchen island that combines practicality with visual appeal, alongside a series of arches that lend a sense of softness and continuity throughout the space.