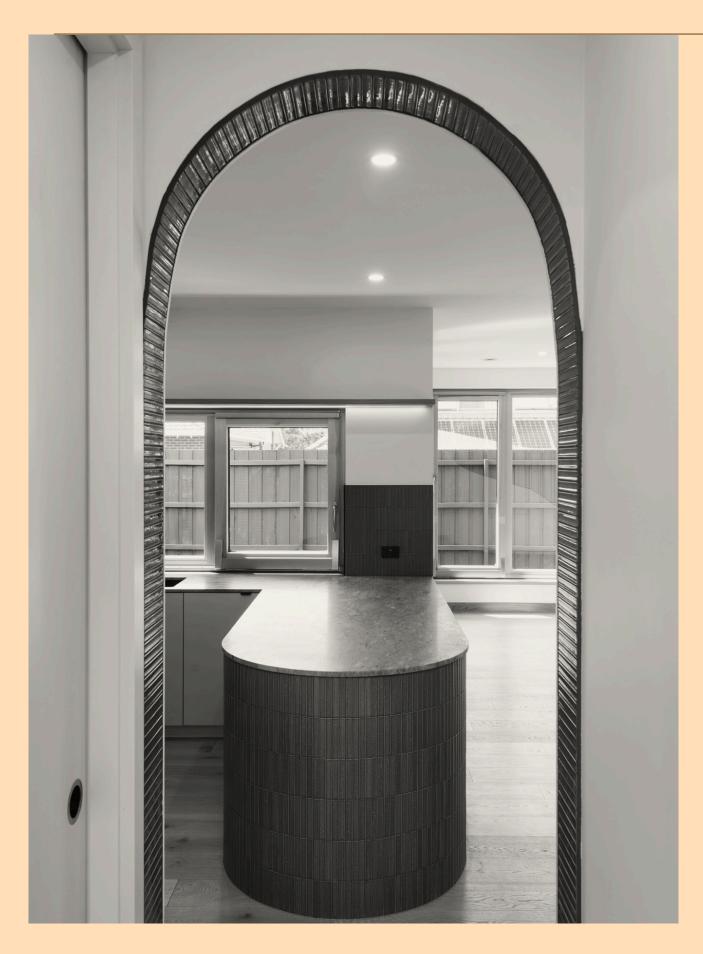

#### GROUND FLOOR

The intention was to create a functional design that seamlessly supports our client's busy lifestyle while catering to their love for entertaining and hosting friends and family. The new home is designed to be both practical for day-to-day living and a space where future memories will be made. Curves were intentionally incorporated to evoke a sense of calm, while carefully selected colours and palettes enhance wellbeing. Natural light was maximised to regulate the parasympathetic system, fostering a harmonious and restorative environment.

# MELTONAVENUE Plans & Photographs

The result is a beautiful balance between functionality and aesthetics. The standout feature of the project is the elegantly curved staircase, which serves as the architectural centrepiece of the home. Complementing this is a stunning kitchen island that combines practicality with visual appeal, alongside a series of arches that lend a sense of softness and continuity throughout the space.