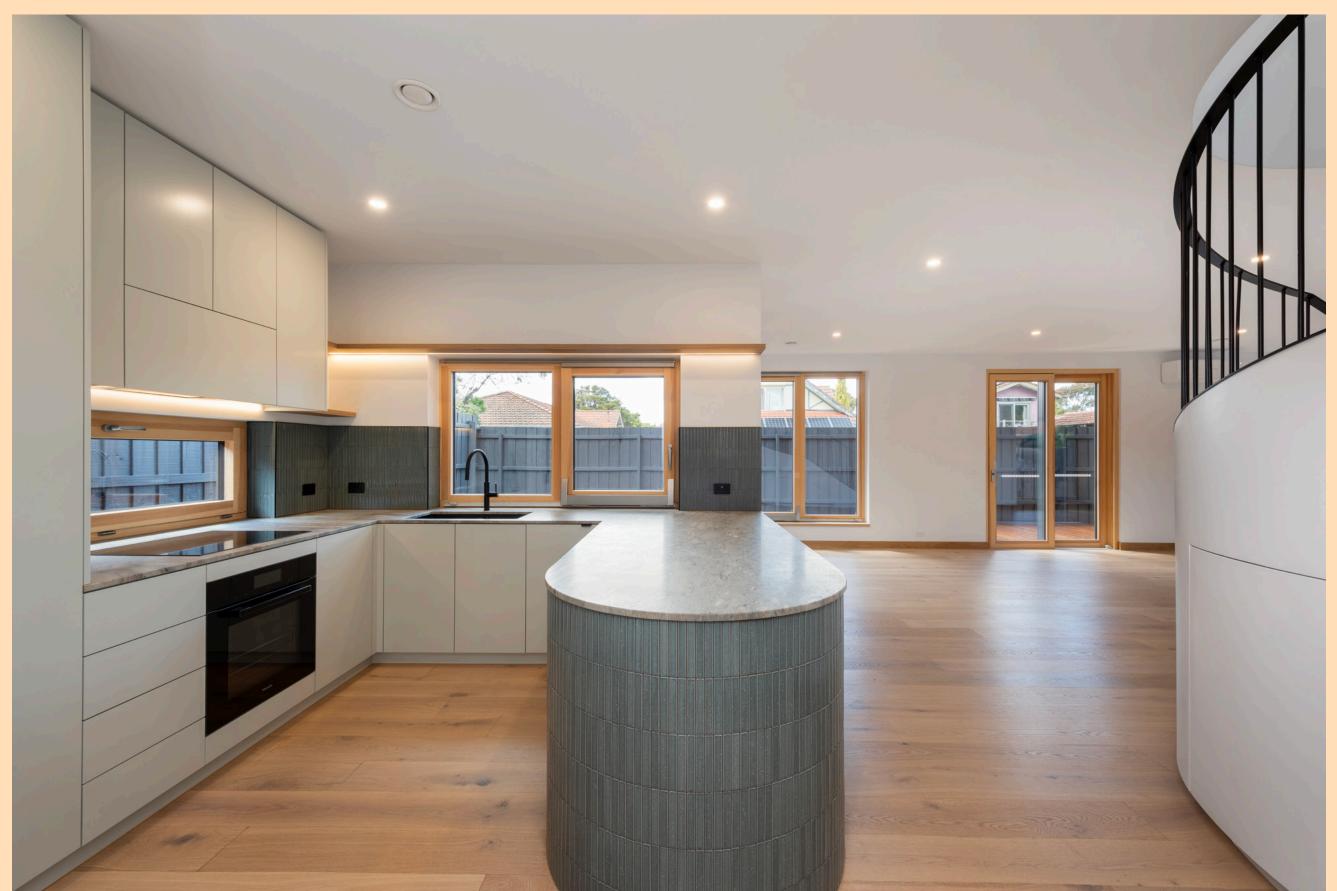

# MELTONAVENUE Plans & Photographs

The result is a beautiful balance between functionality and aesthetics. The standout feature of the project is the elegantly curved staircase, which serves as the architectural centrepiece of the home. Complementing this is a stunning kitchen island that combines practicality with visual appeal, alongside a series of arches that lend a sense of softness and continuity throughout the space.