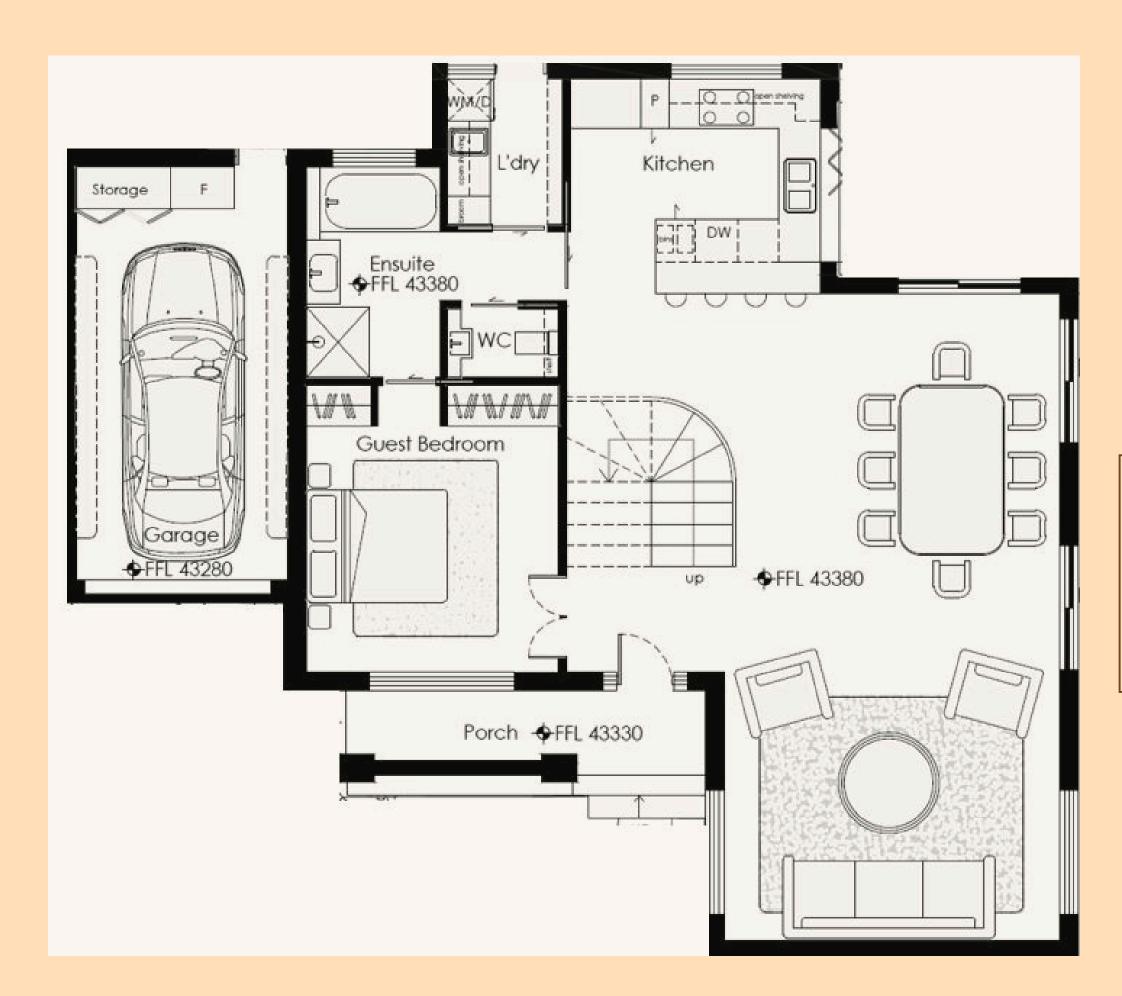

#### GROUND FLOOR

The intention was to create a functional design that seamlessly supports our client's busy lifestyle while catering to their love for entertaining and hosting friends and family. The new home is designed to be both practical for day-to-day living and a space where future memories will be made. Curves were intentionally incorporated to evoke a sense of calm, while carefully selected colours and palettes enhance wellbeing. Natural light was maximised to regulate the parasympathetic system, fostering a harmonious and restorative environment.