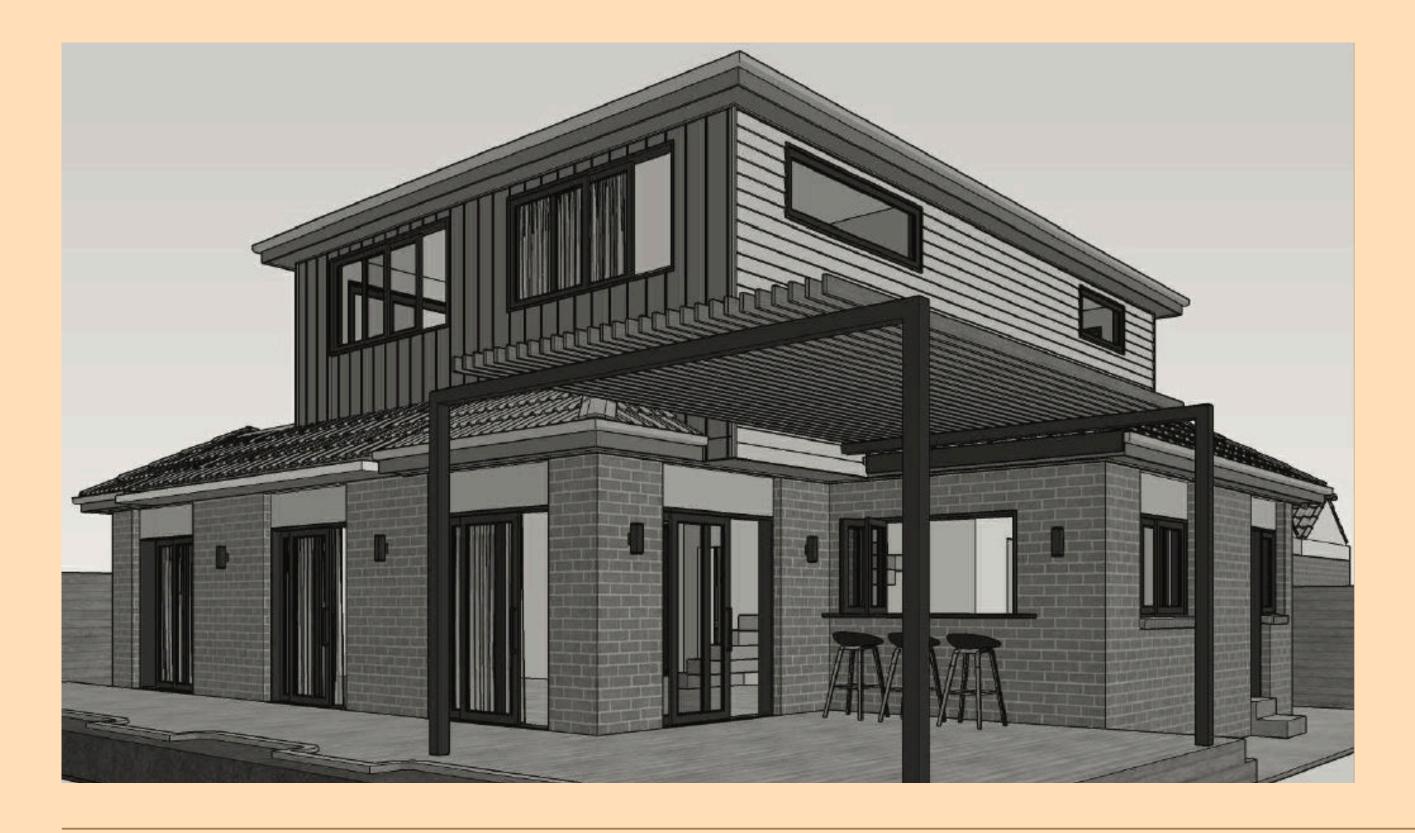

ef in the seamless integration of design and sustainability. By prioritising well-being and environmental stewardship, Melton Avenue sets a benchmark for modern, sustainable living in Melbourne.

#### GROUND FLOOR

The intention was to create a functional design that seamlessly supports our client's busy lifestyle while catering to their love for entertaining and hosting friends and family. The new home is designed to be both practical for day-to-day living and a space where future memories will be made. Curves were intentionally incorporated to evoke a sense of calm, while carefully selected colours and palettes enhance wellbeing. Natural light was maximised to regulate the parasympathetic system, fostering a harmonious and restorative environment.

#### FIRST FLOOR



#### 3D RENDERING





# MELTONAVENUE Plans & Photographs











# MELTONAVENUE Plans & Photographs







The result is a beautiful balance between functionality and aesthetics. The standout feature of the project is the elegantly curved staircase, which serves as the architectural centrepiece of the home. Complementing this is a stunning kitchen island that combines practicality with visual appeal, alongside a series of arches that lend a sense of softness and continuity throughout the space.